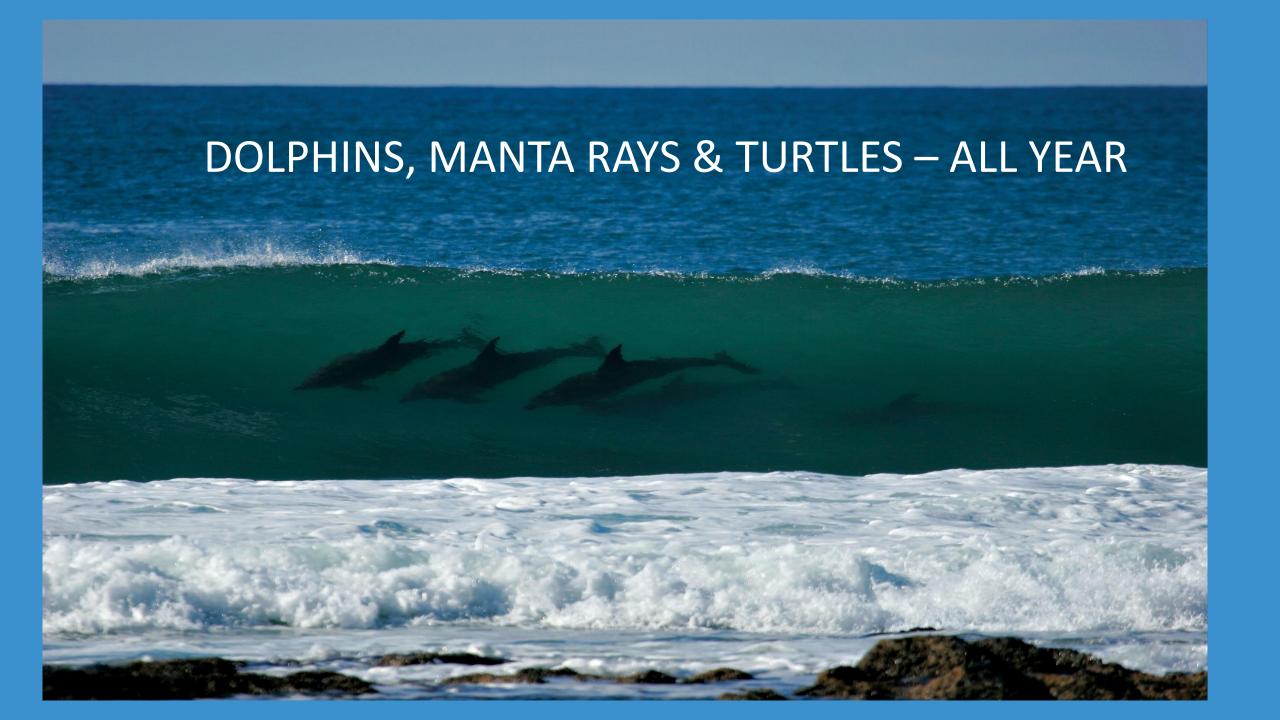

- Just 1.5 hours north of Brisbane
- Located on the Sunshine Coast, with daily departures ex Noosa to Rainbow Beach
- 3 hours north of Gold Coast
- Gateway to World Heritage listed Fraser Island





Tours are approximately 8 hours in duration, departing daily from Noosa Marina.

Complimentary pick ups and returns from designated Sunshine Coast accommodation and pick up points





GREAT BEACH DRIVE

Forget the bitumen & enjoy over 70 kilometres of white, sandy beaches on one side & National Parks on the other





## **Key Selling Points**

Family owned and operated

Only dedicated Noosa to Rainbow Beach operator

Intimate, flexible & personalised tours – more time out of the vehicle, less time in the vehicle

**Local, Passionate Guides** 

**Advanced Eco Accreditation**