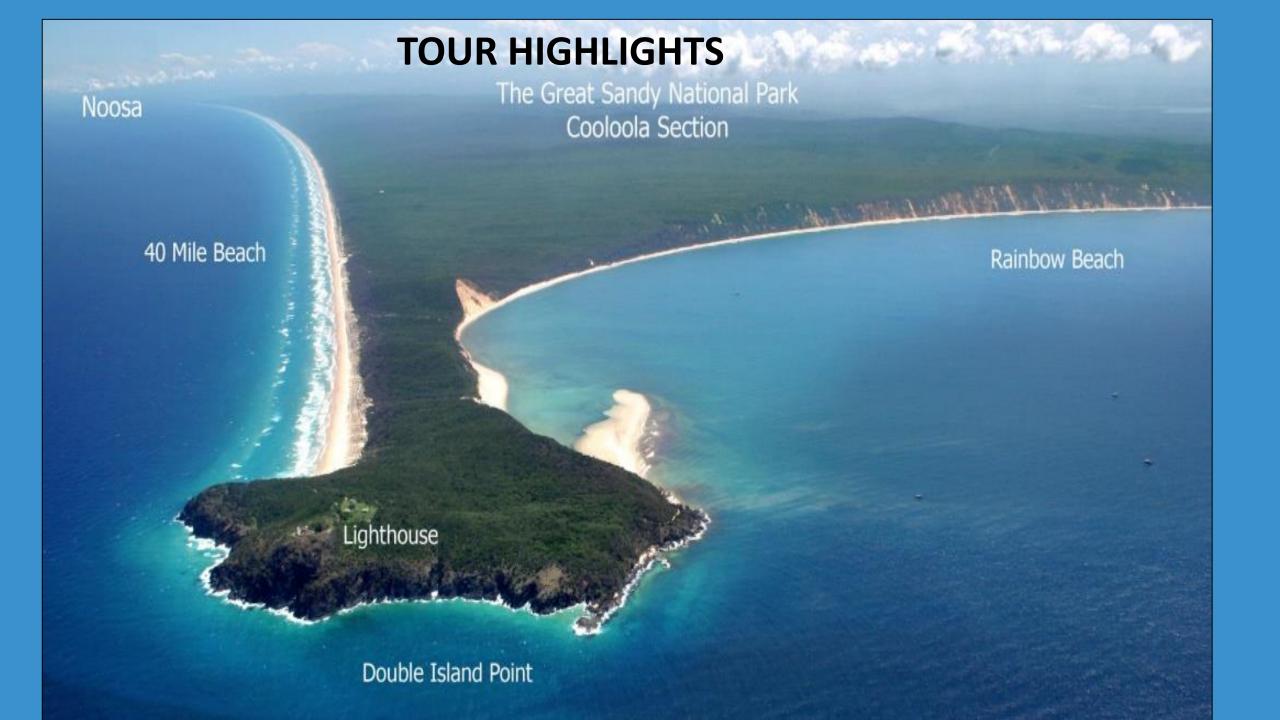

## Where is The Great Beach Drive

- Just 1.5 hours north of Brisbane
- Located on the Sunshine Coast, with daily departures ex Noosa to Rainbow Beach
- 3 hours north of Gold Coast
- Gateway to World Heritage listed Fraser Island

Tours are approximately 8 hours in duration, departing daily from Noosa Marina.

Complimentary pick ups and returns from designated Sunshine Coast accommodation and pick up points

GREAT BEACH DRIVE

Forget the bitumen & enjoy over 70 kilometres of white, sandy beaches on one side & National Parks on the other