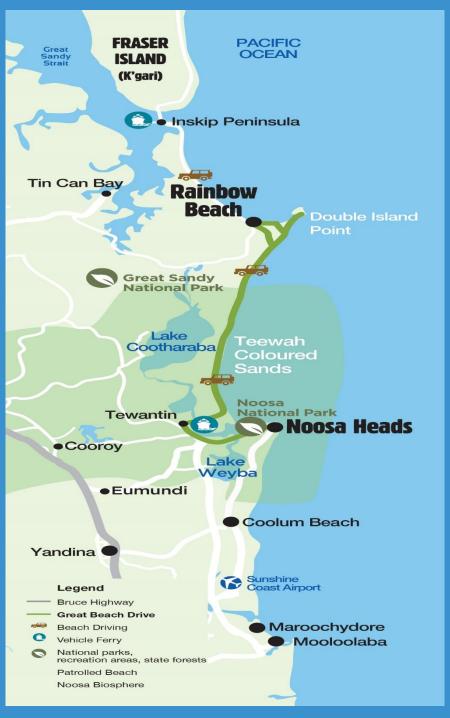

## Where is The Great Beach Drive

- Just 1.5 hours north of Brisbane
- Located on the Sunshine Coast, with daily departures ex Noosa to Rainbow Beach
- 3 hours north of Gold Coast
- Gateway to World Heritage listed Fraser Island

Tours are approximately 8 hours in duration, departing daily from Noosa Marina.

Complimentary pick ups and returns from designated Sunshine Coast accommodation and pick up points

GREAT BEACH DRIVE

Forget the bitumen & enjoy over 70 kilometres of white, sandy beaches on one side & National Parks on the other