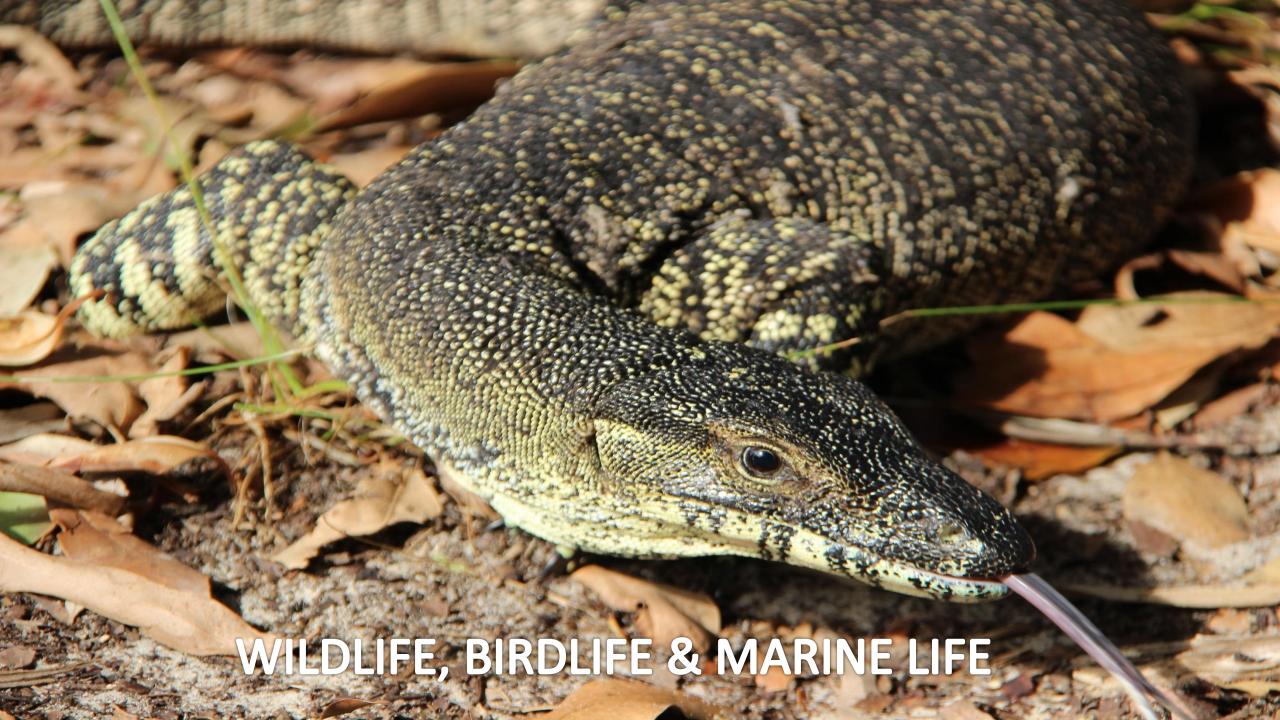

ive

- Just 1.5 hours north of Brisbane
- Located on the Sunshine Coast, with daily departures ex Noosa to Rainbow Beach
- 3 hours north of Gold Coast
- Gateway to World Heritage listed Fraser Island





Tours are approximately 8 hours in duration, departing daily from Noosa Marina.

Complimentary pick ups and returns from designated Sunshine Coast accommodation and pick up points





GREAT BEACH DRIVE

Forget the bitumen & enjoy over 70 kilometres of white, sandy beaches on one side & National Parks on the other





## **Key Selling Points**

Family owned and operated

Only dedicated Noosa to Rainbow Beach operator

Intimate, flexible & personalised tours – more time out of the vehicle, less time in the vehicle

**Local, Passionate Guides** 

**Advanced Eco Accreditation**