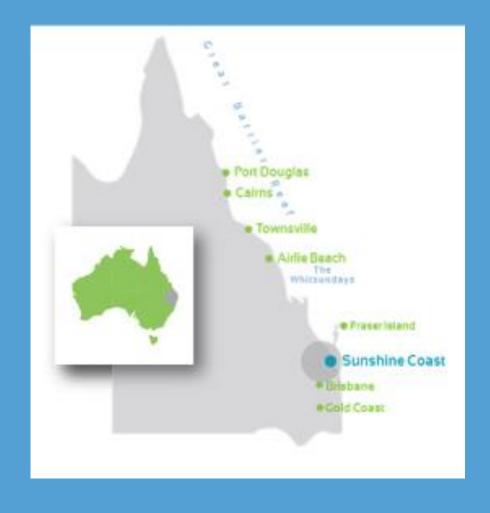

## Where is The Great Beach Drive

- Just 1.5 hours north of Brisbane
- Located on the Sunshine Coast, with daily departures ex Noosa to Rainbow Beach
- 3 hours north of Gold Coast
- Gateway to World Heritage listed Fraser Island